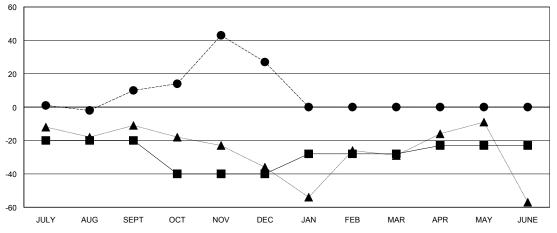

#### Judy Hankom **LOCATION MINNESOTA** Clubs RESULTS FOR 2016-2017 NEW CLUB NEW CLUBS DROPPED NET QUARTER GOAL CLUBS GAIN/LOSS 0 JULY/AUG/SEPT 0 0 OCT/NOV/DEC 0 0 JAN/FEB/MAR 0 0 0 0 APR/MAY/JUNE

| Members  RESULTS FOR 2016-2017 |     |    |    |    |  |  |
|--------------------------------|-----|----|----|----|--|--|
|                                |     |    |    |    |  |  |
| JULY/AUG/SEPT                  | -20 | 46 | 36 | 10 |  |  |
| OCT/NOV/DEC                    | -20 | 61 | 44 | 17 |  |  |
| JAN/FEB/MAR                    | 12  | 0  | 0  | 0  |  |  |
| APR/MAY/JUNE                   | 5   | 0  | 0  | 0  |  |  |

### GOALS AND ACTUAL MEMBERS CUMULATIVE

| -■-  | CURRENT YEAR GOALS FOR NEW |
|------|----------------------------|
| MEMB | EDS.                       |

- CURRENT YEAR ACTUAL MEMBERS

- ▲ - LAST YEAR ACTUAL MEMBERS