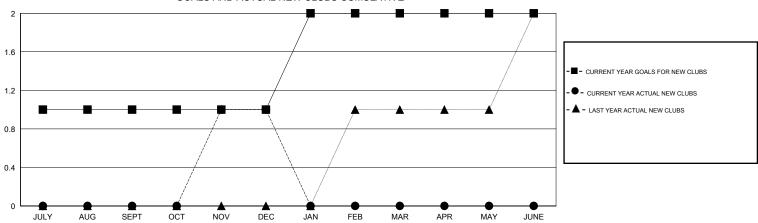

#### Judy Hankom **LOCATION MINNESOTA** Clubs RESULTS FOR 2016-2017 NEW CLUB NEW CLUBS DROPPED NET QUARTER GOAL CLUBS GAIN/LOSS 0 JULY/AUG/SEPT 0 0 OCT/NOV/DEC 0 0 JAN/FEB/MAR 0 0 0 0 APR/MAY/JUNE

| Members  RESULTS FOR 2016-2017 |     |    |    |    |  |  |
|--------------------------------|-----|----|----|----|--|--|
|                                |     |    |    |    |  |  |
| JULY/AUG/SEPT                  | -20 | 46 | 36 | 10 |  |  |
| OCT/NOV/DEC                    | -20 | 61 | 44 | 17 |  |  |
| JAN/FEB/MAR                    | 12  | 0  | 0  | 0  |  |  |
| APR/MAY/JUNE                   | 5   | 0  | 0  | 0  |  |  |

### GOALS AND ACTUAL NEW CLUBS CUMULATIVE